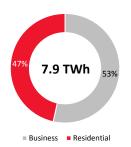

## Volumes of electricity supplied | 1Q19

| Volumes suppli             | ed (GWh) |       |       | No. of | Custome | rs (th) |
|----------------------------|----------|-------|-------|--------|---------|---------|
|                            | 1Q19     | 1Q18  | Δ%    | 1Q19   | 1Q18    | Δ%      |
| Electricity <sup>(1)</sup> | 7,853    | 8,175 | -3.9% | 5,252  | 5,273   | -0.4%   |
| Portugal                   | 4,749    | 5,032 | -5.6% | 4,101  | 4,139   | -0.9%   |
| Spain                      | 3,104    | 3,143 | -1.2% | 1,151  | 1,134   | +1.5%   |
| Gas <sup>(1)(2)</sup>      | 5,392    | 5,754 | -6.3% | 1,556  | 1,539   | +1.1%   |
| Portugal                   | 1,135    | 1,170 | -3.0% | 659    | 656     | +0.4%   |
| Spain                      | 4,257    | 4,584 | -7.1% | 897    | 883     | +1.6%   |