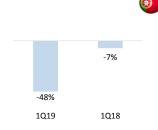

# **MARKET INDICATORS**

| Iberian market                         |                 | 1Q19  | 1Q18  | Δ%   |
|----------------------------------------|-----------------|-------|-------|------|
| Average electricity spot price - Spain | €/MWh           | 54.90 | 48.40 | 13%  |
| Hydro coefficient - Portugal           | 1.0 = avg. Year | 0.52  | 0.93  | -44% |
| Hydro coefficient - Spain              | 1.0 = avg. Year | 0.70  | 1.20  | -42% |
| Wind coefficient - Portugal            | 1.0 = avg. Year | 0.88  | 1.18  | -25% |
| Brazilian market                       |                 |       |       |      |
| Average spot price (PLD)               | R\$/MWh         | 290   | 196   | 48%  |
| Generation Scalling Factor (GSF)       | %               | 149%  | 113%  | 32%  |
| Exchange rates                         |                 |       |       |      |
| EUR/USD - Average exchange rate        |                 | 1.14  | 1.23  | 8%   |
| EUR/BRL - Average exchange rate        |                 | 4.28  | 3.99  | -7%  |
| EUR/USD - End of period exchange rate  |                 | 1.12  | 1.23  | 10%  |
| EUR/BRL - End of period exchange rate  |                 | 4.39  | 4.09  | -7%  |