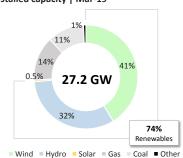

### **ELECTRICITY GENERATION**

#### Electricity generation | 1Q19

| GWh                      | 1Q19   | 1Q18   | Δ      | Δ%   |
|--------------------------|--------|--------|--------|------|
| Wind                     | 8,356  | 8,719  | -363   | -4%  |
| North America            | 4,429  | 4,662  | -234   | -5%  |
| Europe                   | 3,614  | 3,898  | -284   | -7%  |
| Brazil                   | 314    | 159    | +155   | +98% |
| Hydro                    | 4,055  | 6,154  | -2,099 | -34% |
| Iberia <sup>(1)</sup>    | 2,669  | 4,198  | -1,529 | -36% |
| Brazil                   | 1,386  | 1,956  | -570   | -29% |
| Solar                    | 55     | 43     | +12    | +28% |
| Gas Iberia               | 1,315  | 1,302  | +13    | +1%  |
| Coal                     | 3,778  | 3,965  | -187   | -5%  |
| Iberia                   | 2,971  | 2,779  | +192   | +7%  |
| Brazil                   | 807    | 1,186  | -379   | -32% |
| Nuclear Spain            | 332    | 331    | +1     | +0%  |
| Cogen. & Waste           | 82     | 84     | -2     | -2%  |
| Total                    | 17,974 | 20,598 | -2,624 | -13% |
| (1) Includes small-hydro |        |        |        |      |