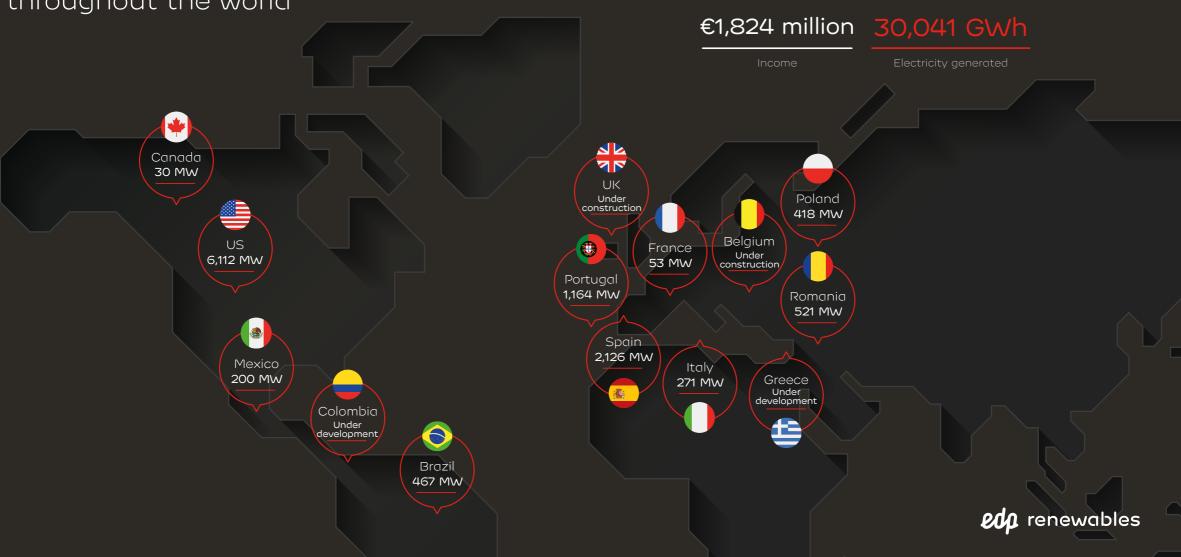

## **EDPR**

throughout the world

## 11,362 MW

Total installed capacity

To be a global energy leader, creating superior value in the energy transition