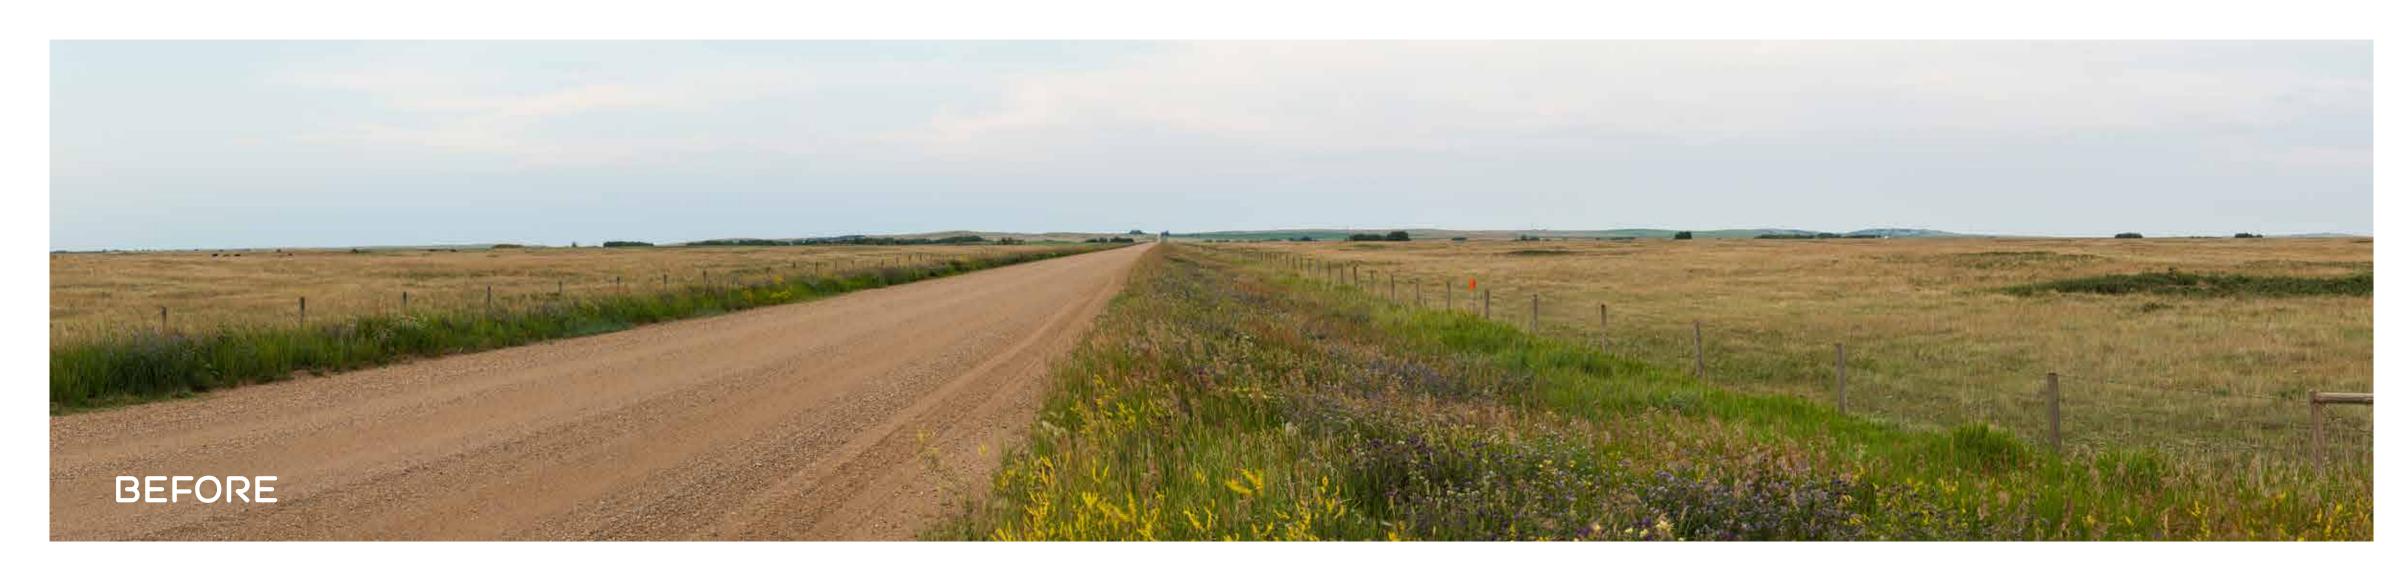

### LOCATION 2

HWY 886 • Looking East • All visual simulations are based on 83 turbine locations.

#### Legend

- Proposed Turbine Locations
- Current Project Boundary
- Visual Representation Location #2
- Other Visual Representation Location
- Orientation of Representation #2 (Approximate)
- Participating House
- Non-Participating House
- Numbered Highways
- Municipal RoadsHydrography
- Transmission Line Voltage
- Existing 240kV (Single Circuit)