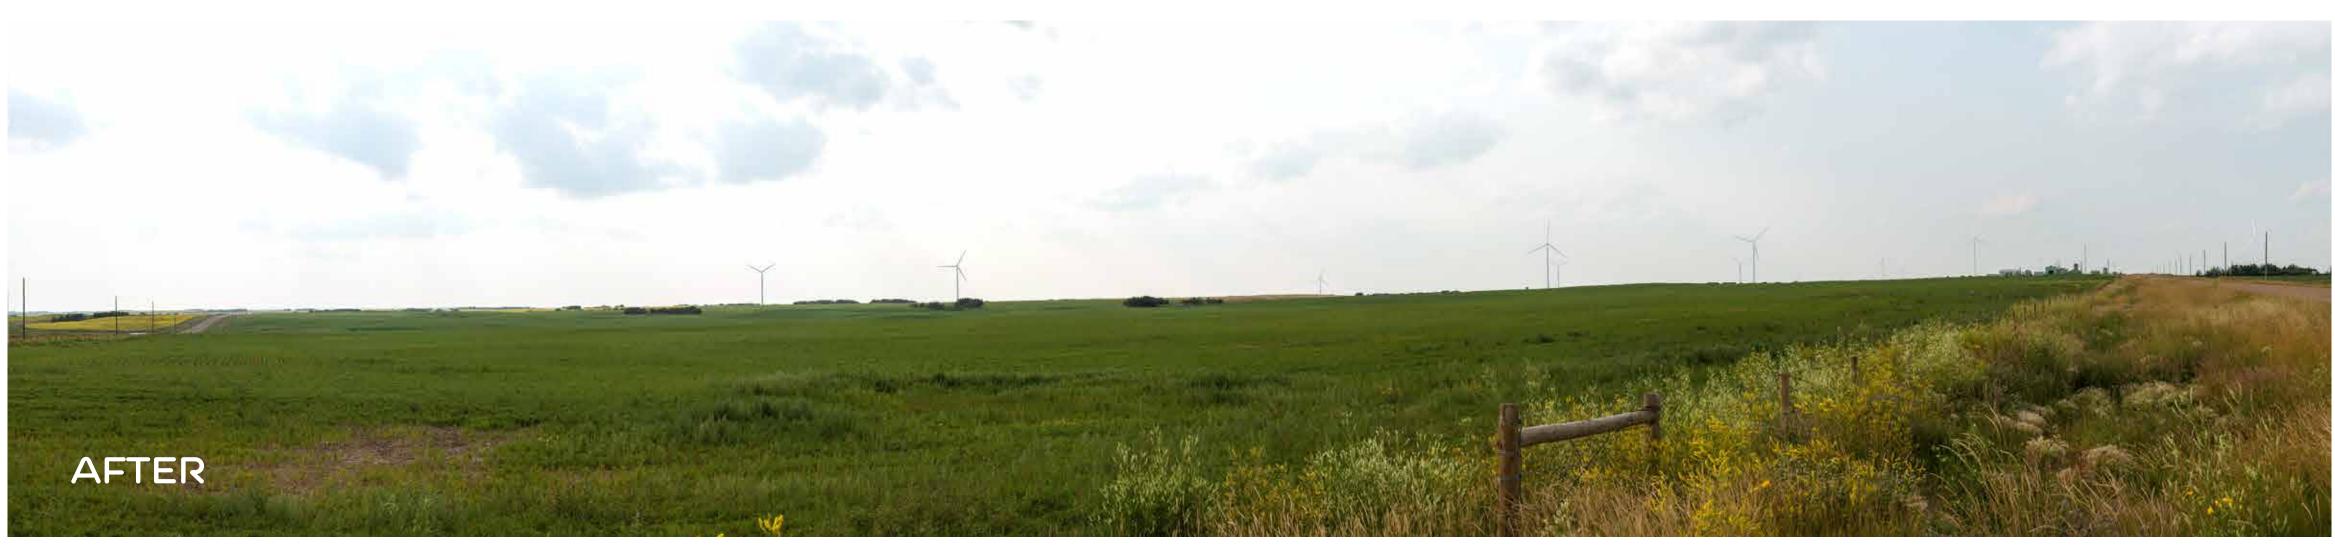

## OPTION A: VISUAL SIMULATIONS

### OPTION A: VESTAS V136 VISUAL SIMULATIONS

### LOCATION 5

Sedalia • Looking North West • All visual simulations are based on 83 turbine locations.

### Legend

- Proposed Turbine Locations
- Current Project Boundary
- Visual Representation Location #5.1
- Other Visual Representation
- Orientation of Representation #5.1 (Approximate)
- Participating House
- Non-Participating HouseNumbered Highways
- Municipal Roads
- Hydrography
- Class 3 5 Waterbodies

#### Transmission Line Voltage

LOCATION 7