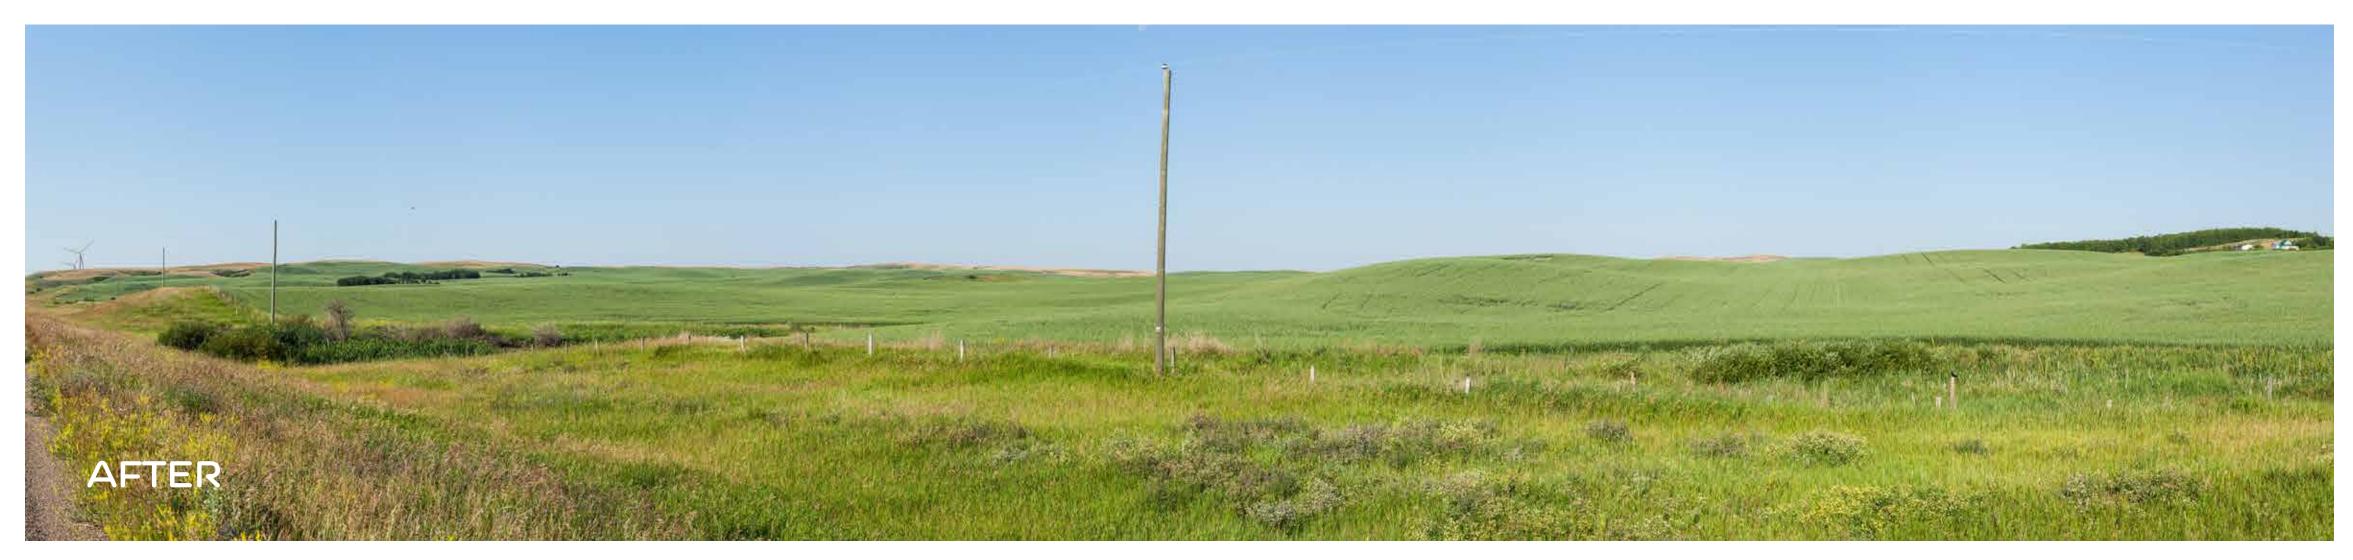

## OPTION A: VISUAL SIMULATIONS

## OPTION A: VESTAS V136 VISUAL SIMULATIONS

HWY 41 • Looking West • All visual simulations are based on 83 turbine locations.

### Legend

- Proposed Turbine Locations
- Current Project Boundary
- Visual Representation Location #7
- Other Visual Representation
- Orientation of Representation #7 (Approximate)
- Participating House
- Non-Participating House
- Numbered Highways
- Municipal RoadsHydrography
- Class 3 5 Waterbodies