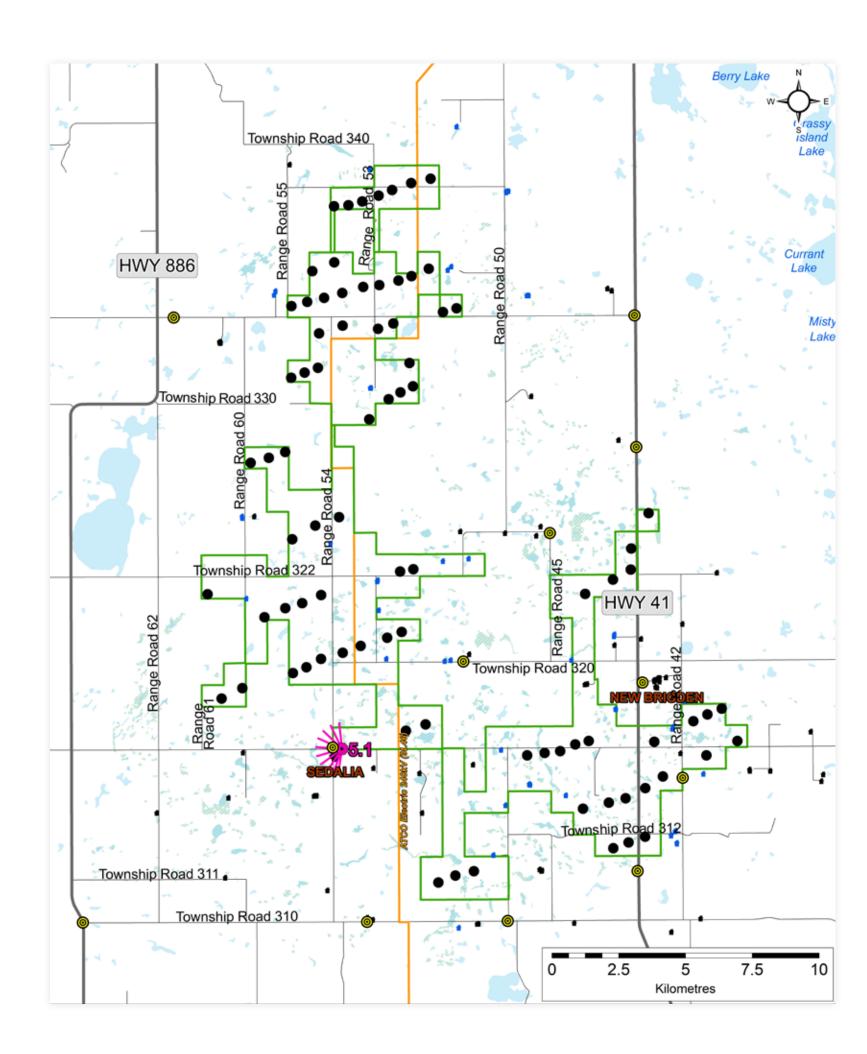

## OPTION A: VISUAL SIMULATIONS

### OPTION A: VESTAS V136 VISUAL SIMULATIONS

### LOCATION 5

Sedalia • Looking North West • All visual simulations are based on 83 turbine locations.

### Legend

- Proposed Turbine Locations
- Current Project Boundary
- Visual Representation Location #5.1
- Other Visual Representation
- Orientation of Representation #5.1 (Approximate)
- Participating House
- Non-Participating HouseNumbered Highways
- Municipal Roads
- Hydrography
- Class 3 5 Waterbodies

#### Transmission Line Voltage

LOCATION 7