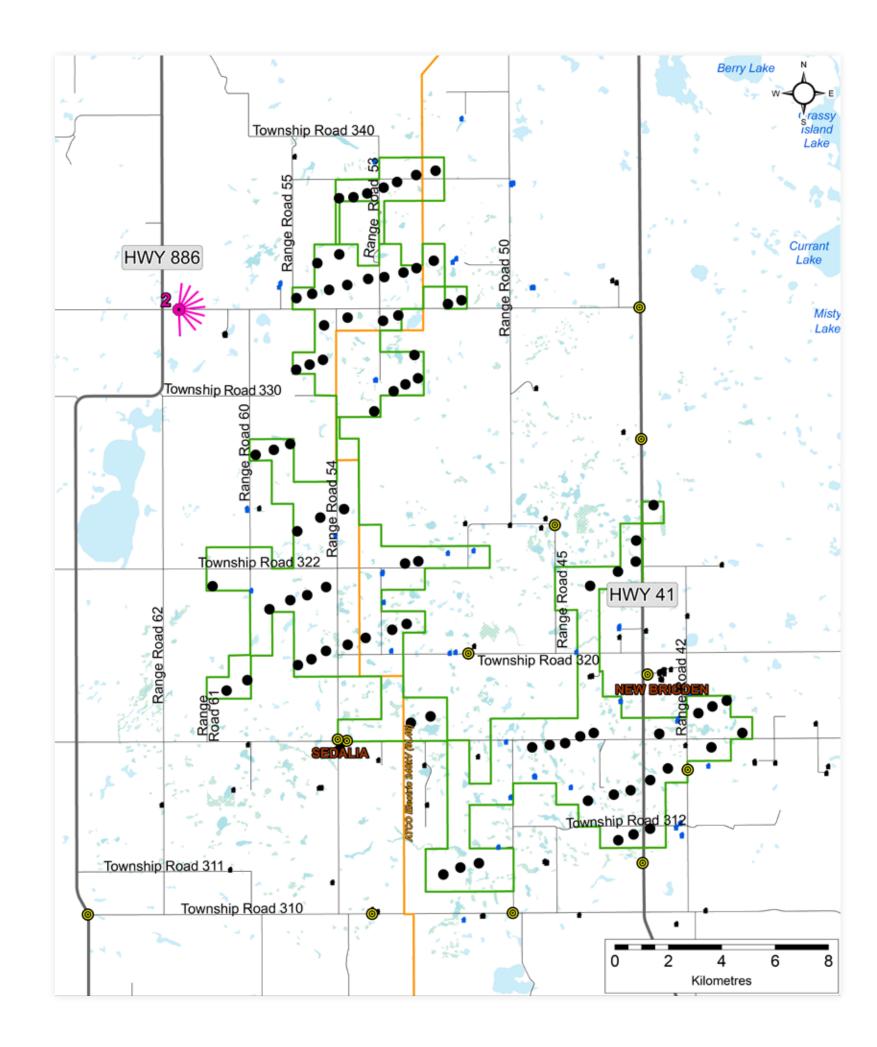

### LOCATION 2

HWY 886 • Looking East • All visual simulations are based on 83 turbine locations.

#### Legend

- Proposed Turbine Locations
- Current Project Boundary
- Visual Representation Location #2
- Other Visual Representation Location
- Orientation of Representation #2 (Approximate)
- Participating House
- Non-Participating House
- Numbered Highways
- Municipal RoadsHydrography
- Transmission Line Voltage
- Existing 240kV (Single Circuit)