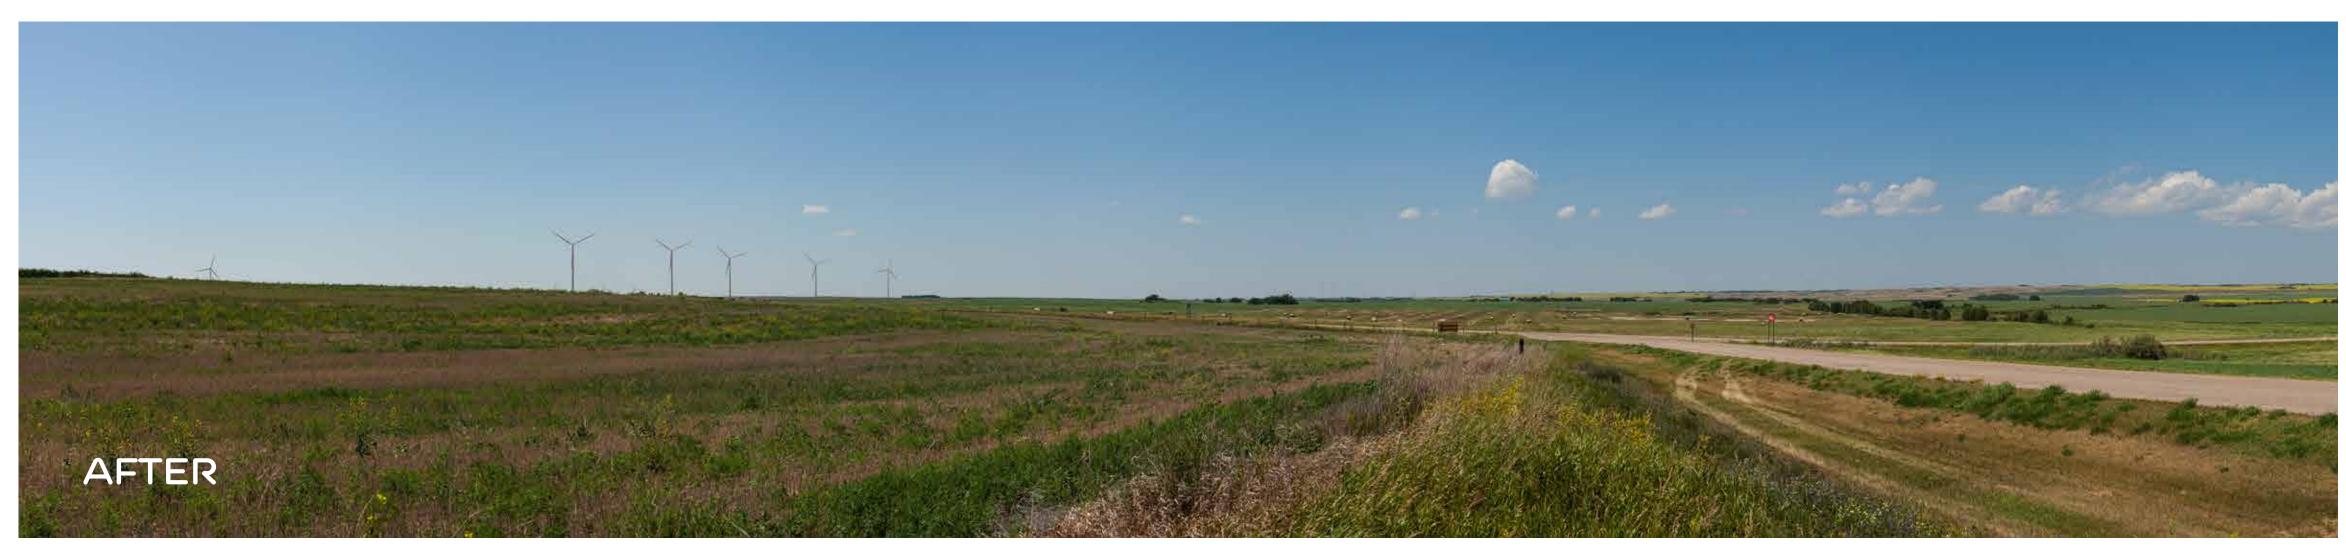

### LOCATION 3

New Brigden • Looking South East • All visual simulations are based on 83 turbine locations.

#### Legend

- Proposed Turbine Locations
- Current Project Boundary
- Visual Representation Location #3.2
- Other Visual Representation
- Orientation of Representation #3.2 (Approximate)
- Participating House
- Non-Participating HouseNumbered Highways
- Municipal Roads
- Hydrography
- Class 3 5 Waterbodies

#### Transmission Line Voltage