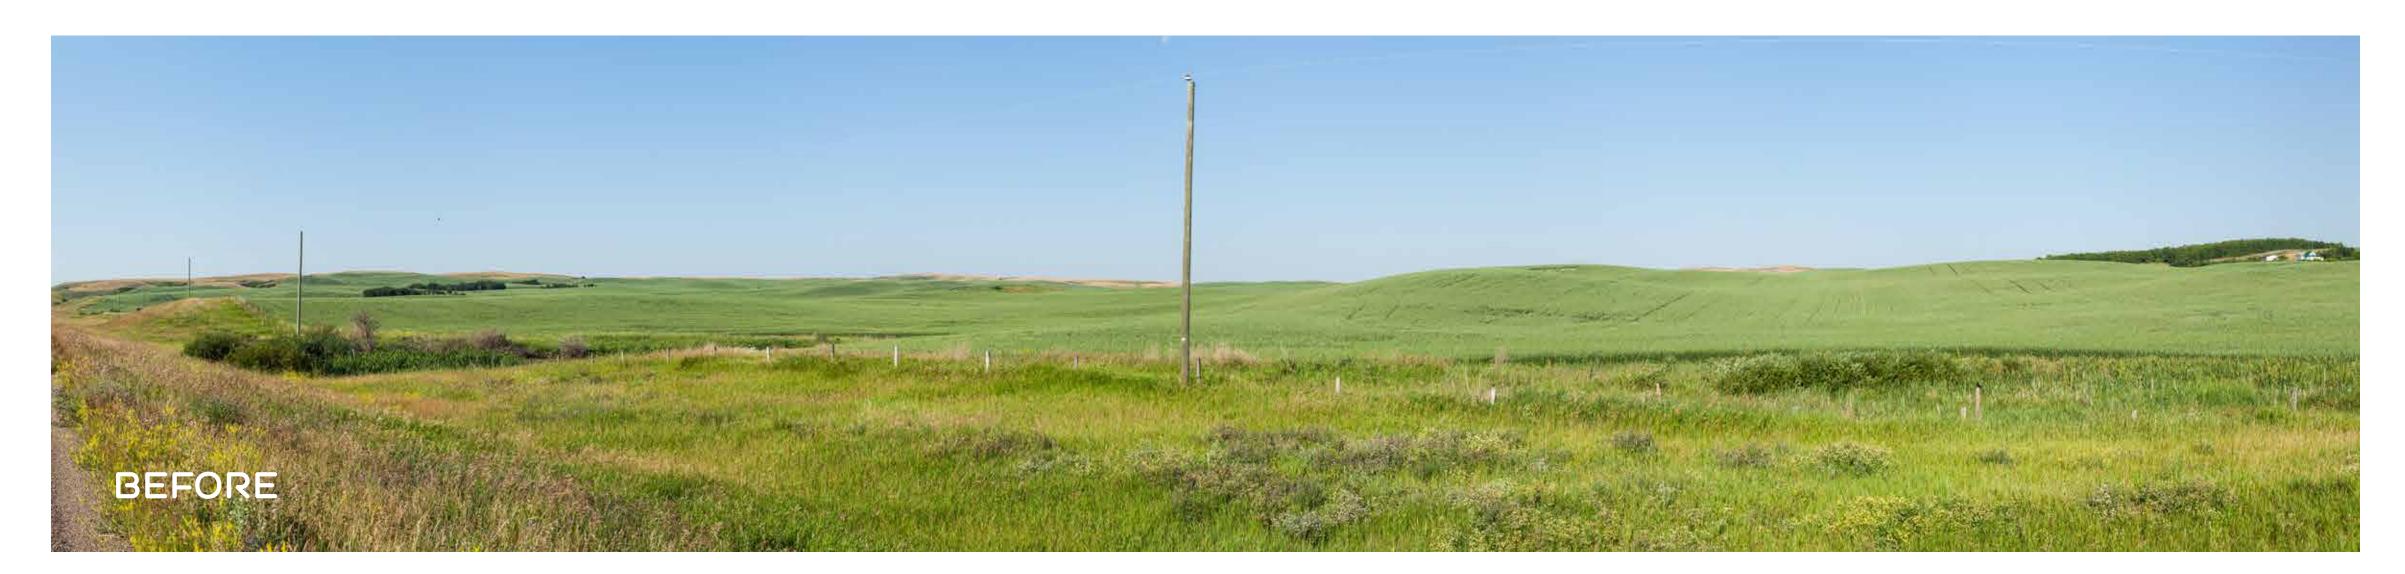

## OPTION A: VISUAL SIMULATIONS

### OPTION A: VESTAS V136 VISUAL SIMULATIONS

### LOCATION 5

Sedalia • Looking North West • All visual simulations are based on 83 turbine locations.

### Legend

- Proposed Turbine Locations
- Current Project Boundary
- Visual Representation Location #5.1
- Other Visual Representation
- Orientation of Representation #5.1 (Approximate)
- Participating House
- Non-Participating HouseNumbered Highways
- Municipal Roads
- Hydrography
- Class 3 5 Waterbodies

#### Transmission Line Voltage

LOCATION 7