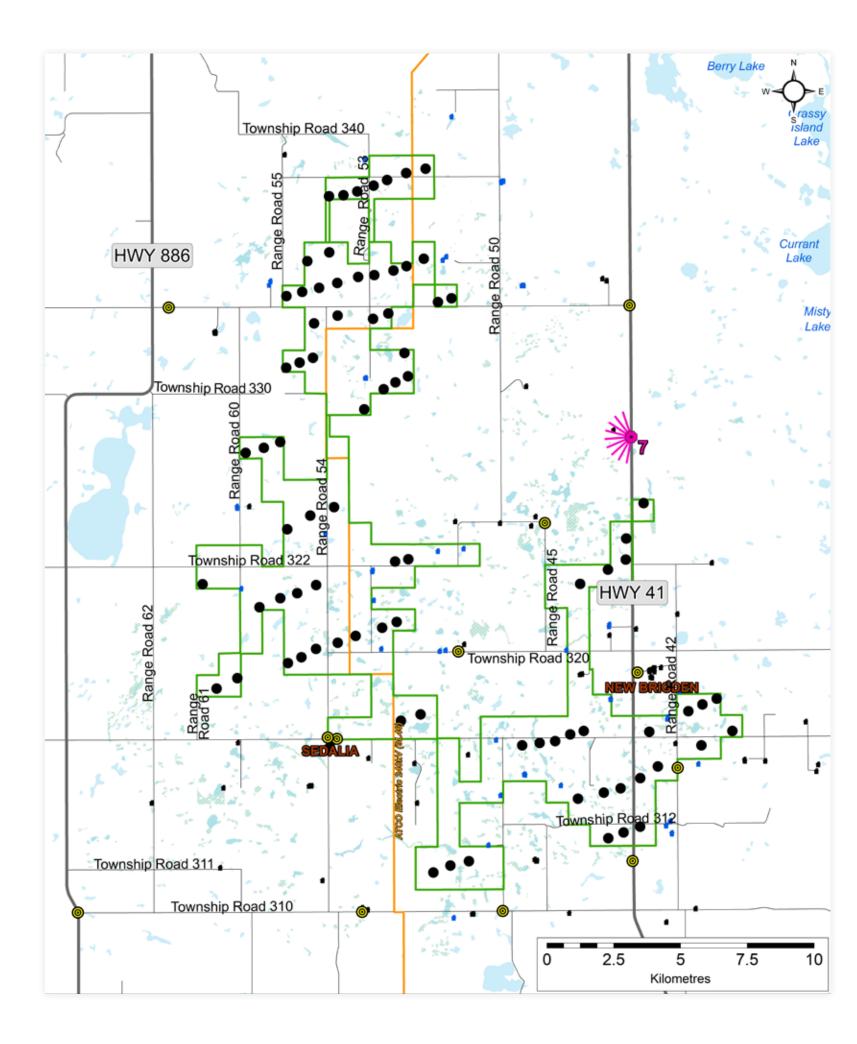

## OPTION A: VISUAL SIMULATIONS

## OPTION A: VESTAS V136 VISUAL SIMULATIONS

HWY 41 • Looking West • All visual simulations are based on 83 turbine locations.

### Legend

- Proposed Turbine Locations
- Current Project Boundary
- Visual Representation Location #7
- Other Visual Representation
- Orientation of Representation #7 (Approximate)
- Participating House
- Non-Participating House
- Numbered Highways
- Municipal RoadsHydrography
- Class 3 5 Waterbodies