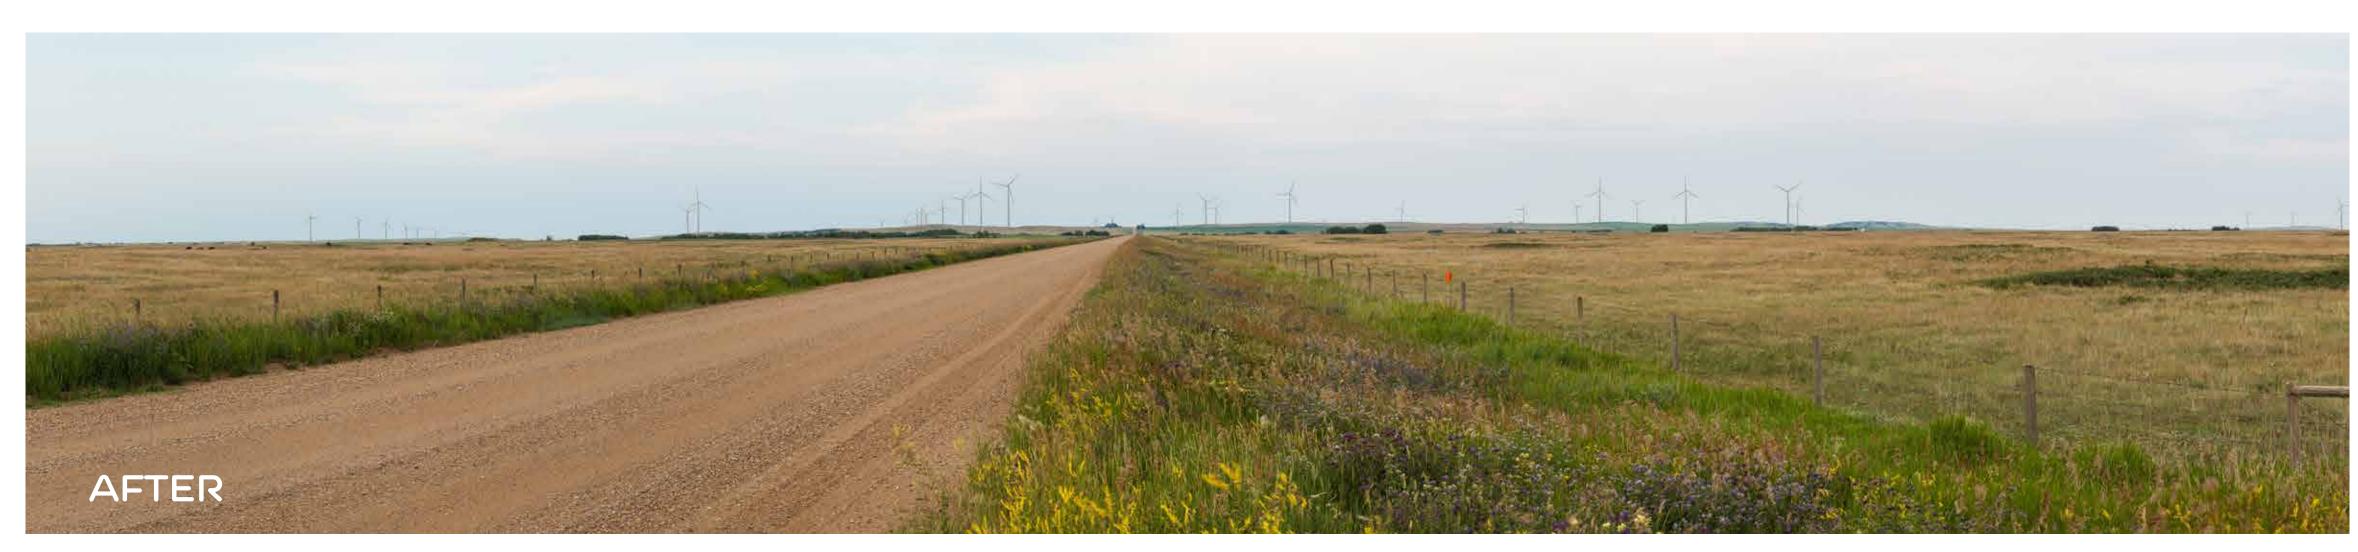

### LOCATION 2

HWY 886 • Looking East • All visual simulations are based on 83 turbine locations.

#### Legend

- Proposed Turbine Locations
- Current Project Boundary
- Visual Representation Location #2
- Other Visual Representation Location
- Orientation of Representation #2 (Approximate)
- Participating House
- Non-Participating House
- Numbered Highways
- Municipal RoadsHydrography
- Transmission Line Voltage
- Existing 240kV (Single Circuit)