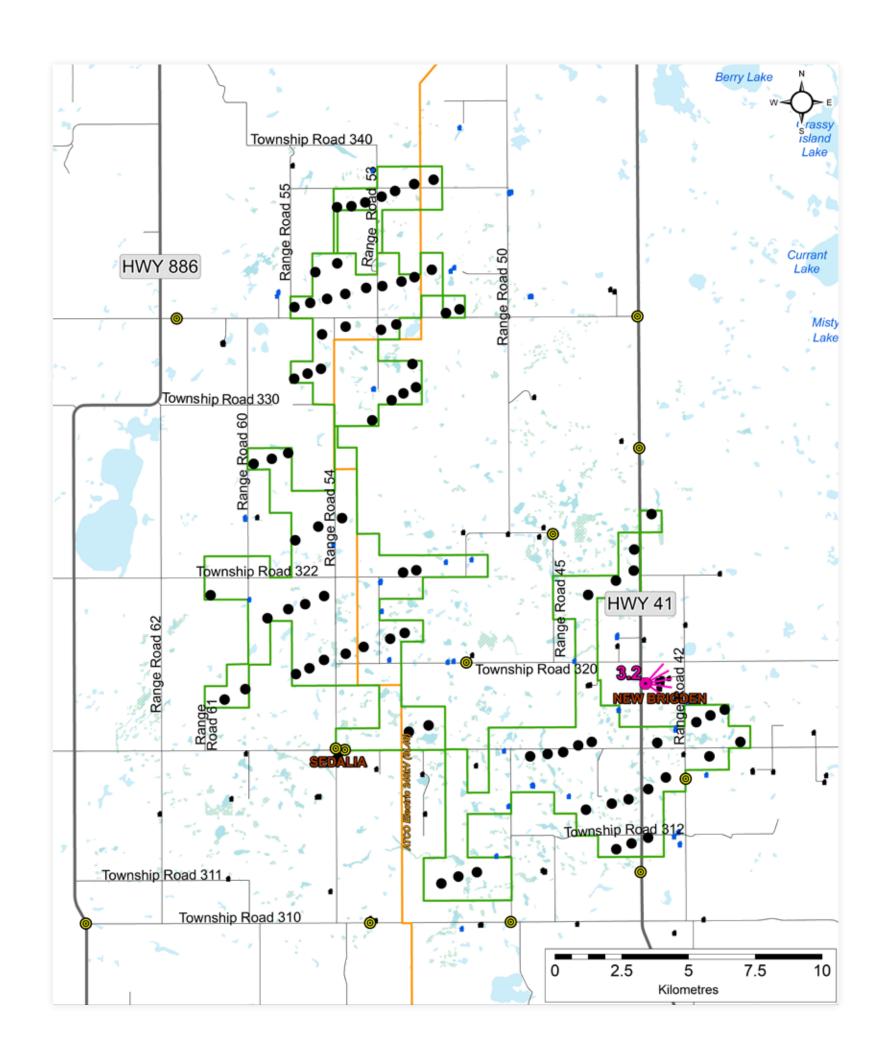

### LOCATION 3

New Brigden • Looking South East • All visual simulations are based on 83 turbine locations.

#### Legend

- Proposed Turbine Locations
- Current Project Boundary
- Visual Representation Location #3.2
- Other Visual Representation
- Orientation of Representation #3.2 (Approximate)
- Participating House
- Non-Participating HouseNumbered Highways
- Municipal Roads
- Hydrography
- Class 3 5 Waterbodies

#### Transmission Line Voltage