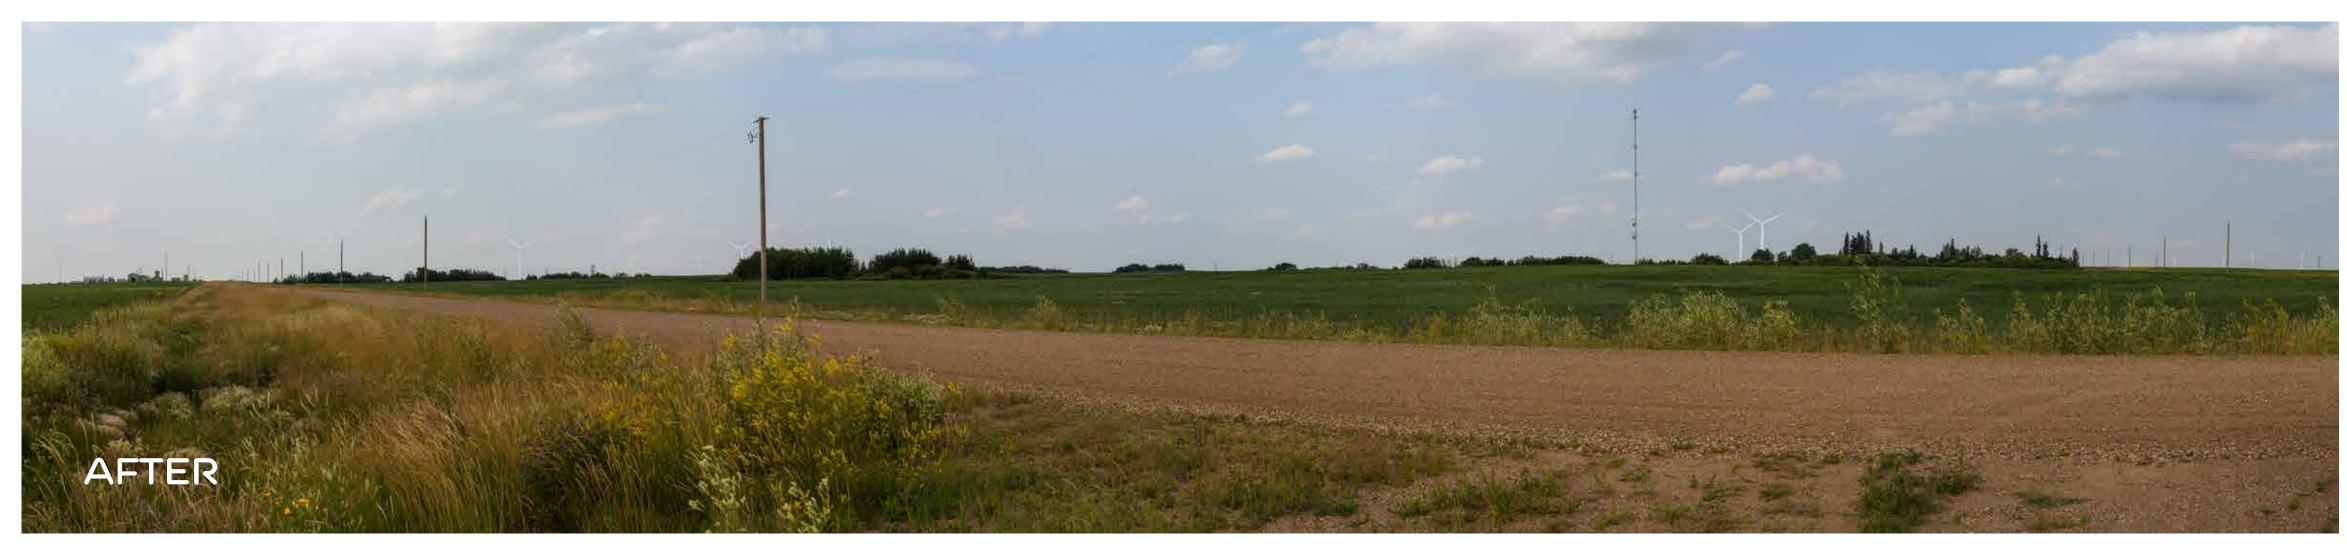

### LOCATION 3

New Brigden • Looking South West • All visual simulations are based on 83 turbine locations.

### Legend

- Proposed Turbine Locations
- Current Project Boundary
- Visual Representation Location #3.1
- Other Visual Representation
- Orientation of Representation #3.1 (Approximate)
- Participating House
- Non-Participating HouseNumbered Highways
- Municipal Roads
- Hydrography
- Class 3 5 Waterbodies

#### Transmission Line Voltage

LOCATION 5