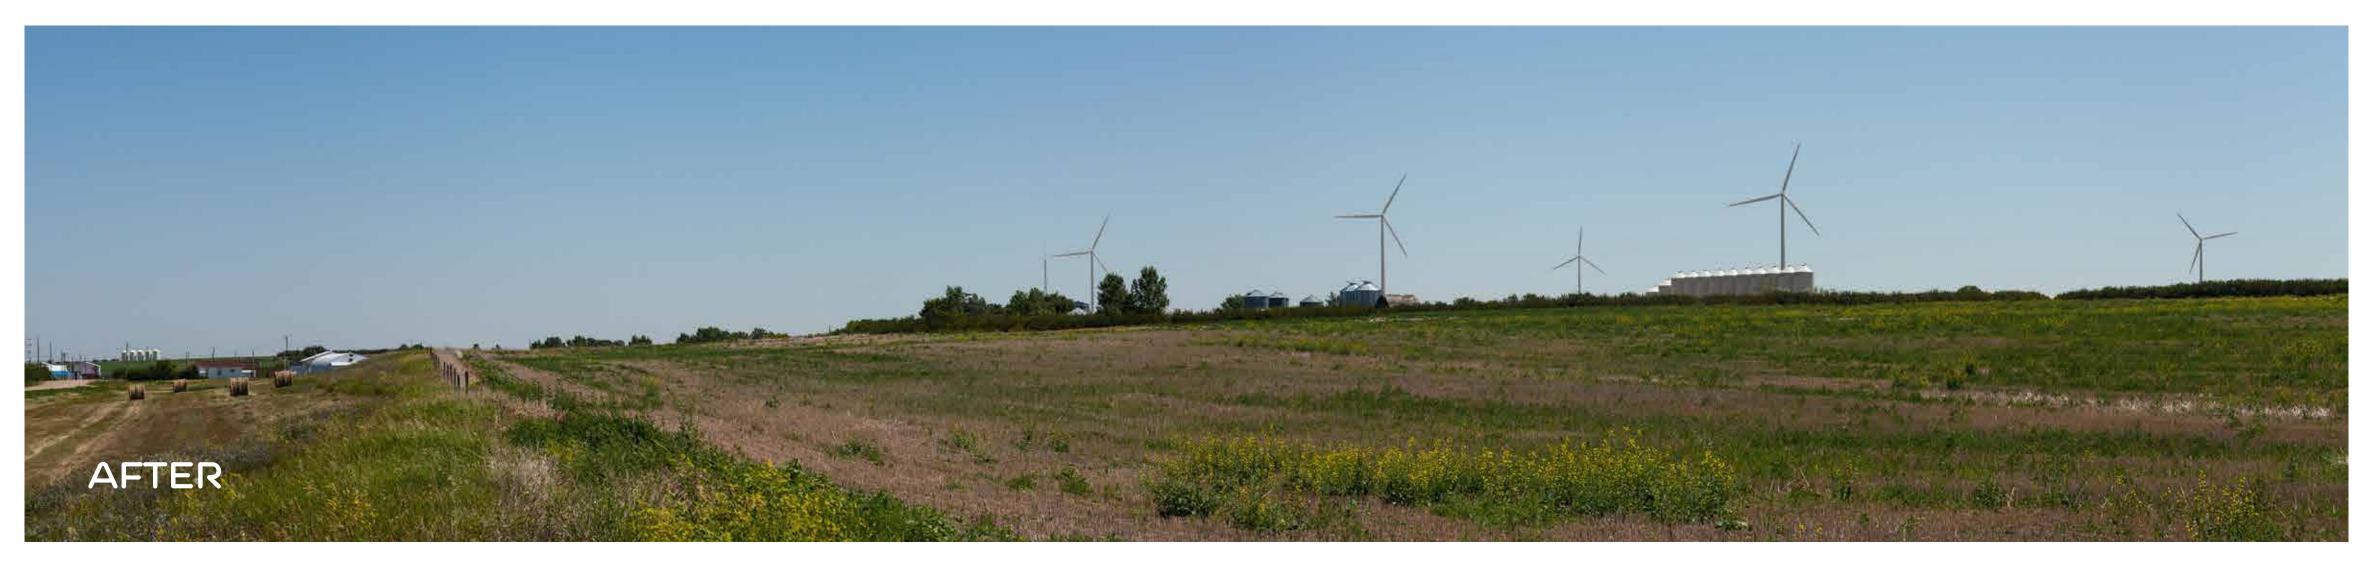

### LOCATION 3

New Brigden • Looking South East • All visual simulations are based on 83 turbine locations.

#### Legend

- Proposed Turbine Locations
- Current Project Boundary
- Visual Representation Location #3.2
- Other Visual Representation
- Orientation of Representation #3.2 (Approximate)
- Participating House
- Non-Participating HouseNumbered Highways
- Municipal Roads
- Hydrography
- Class 3 5 Waterbodies

#### Transmission Line Voltage