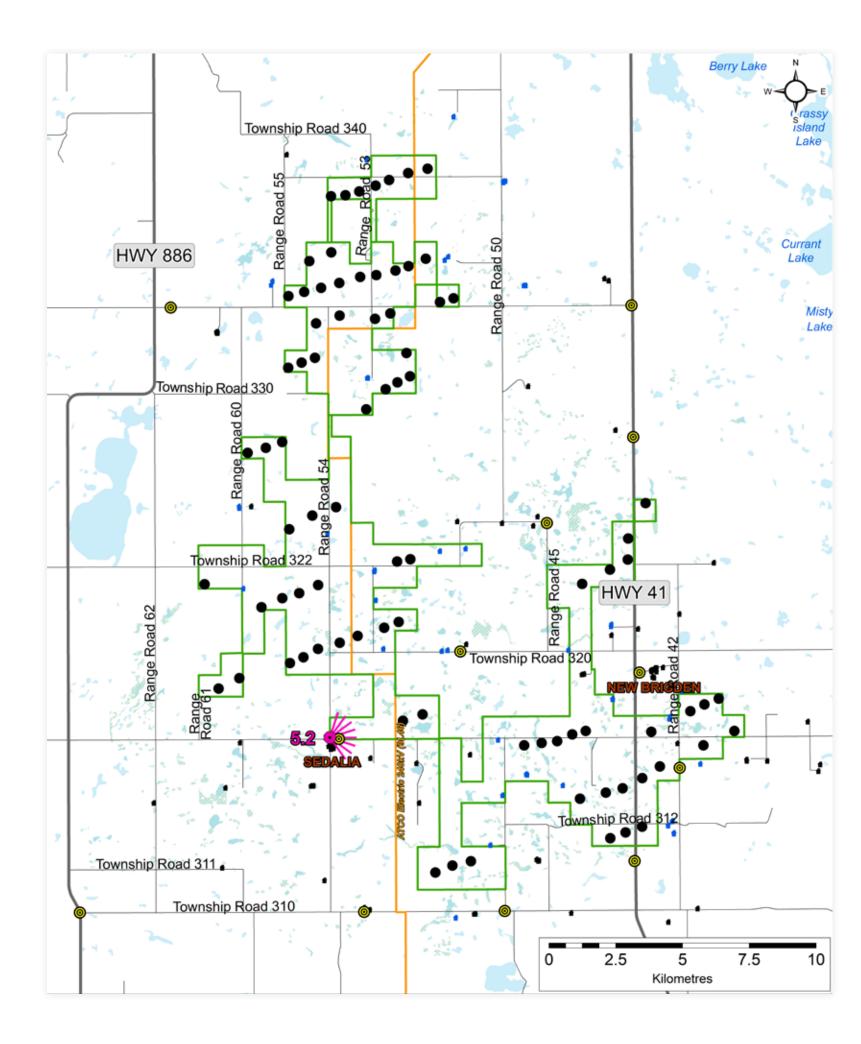

## OPTION A: VESTAS V136 VISUAL SIMULATIONS

Sedalia • Looking North East • All visual simulations are based on 83 turbine locations.

### Legend

- Proposed Turbine Locations
- Current Project Boundary
- Visual Representation Location #5.2
- Other Visual Representation
- Orientation of Representation #5.2 (Approximate)
- Participating House
- Non-Participating HouseNumbered Highways
- Municipal Roads
- Hydrography
- Class 3 5 Waterbodies

#### Transmission Line Voltage