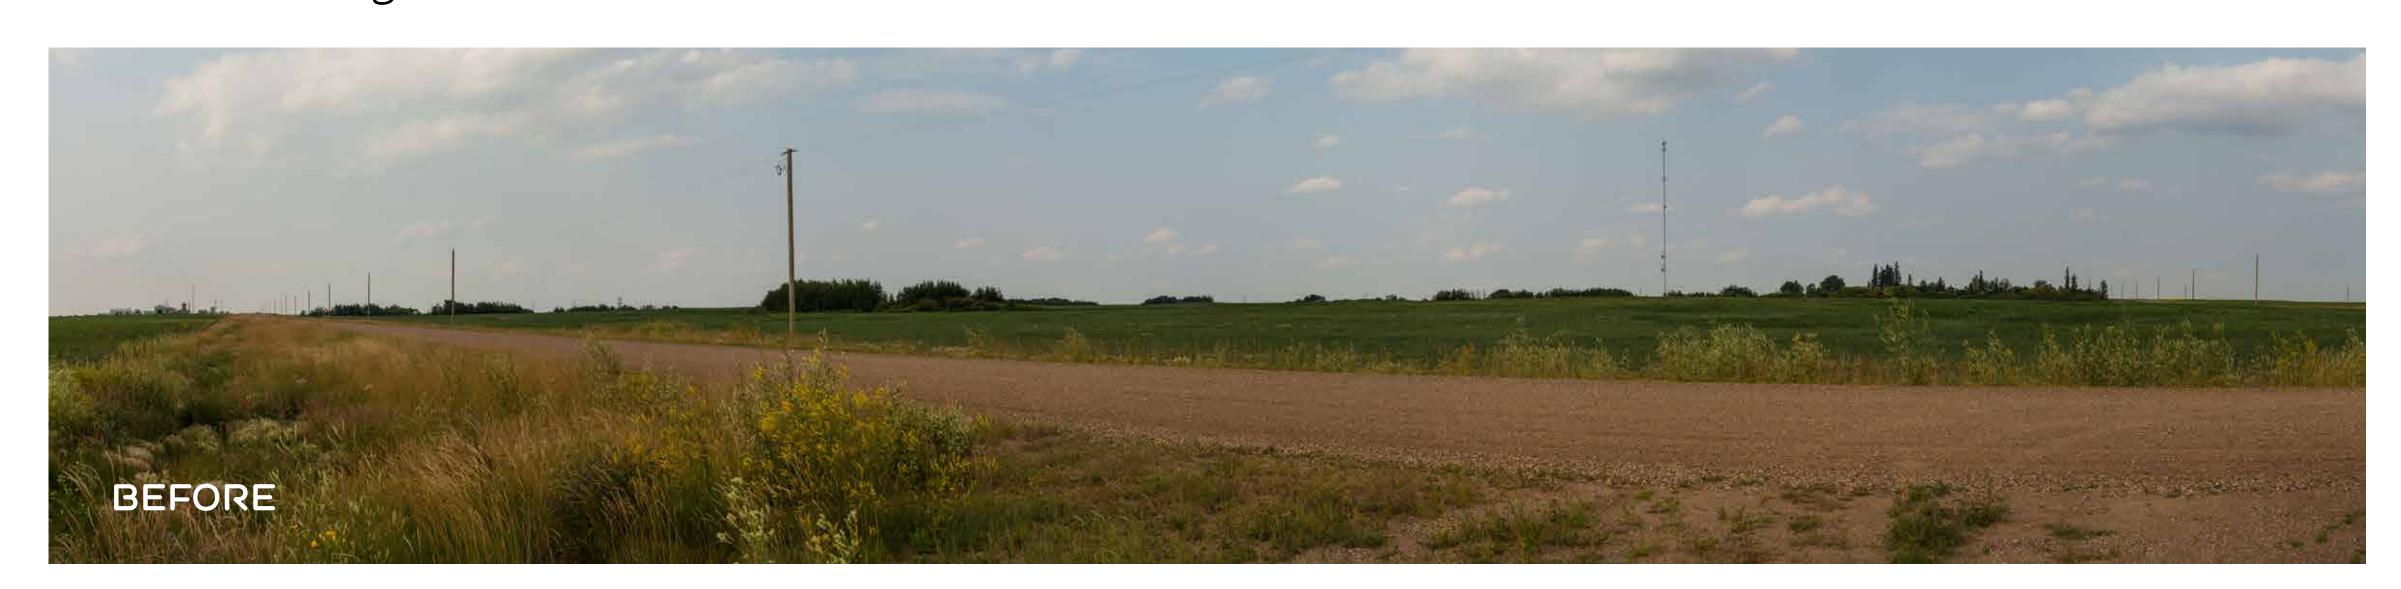

### LOCATION 3

New Brigden • Looking South West • All visual simulations are based on 83 turbine locations.

### Legend

- Proposed Turbine Locations
- Current Project Boundary
- Visual Representation Location #3.1
- Other Visual Representation
- Orientation of Representation #3.1 (Approximate)
- Participating House
- Non-Participating HouseNumbered Highways
- Municipal Roads
- Hydrography
- Class 3 5 Waterbodies

#### Transmission Line Voltage

LOCATION 5