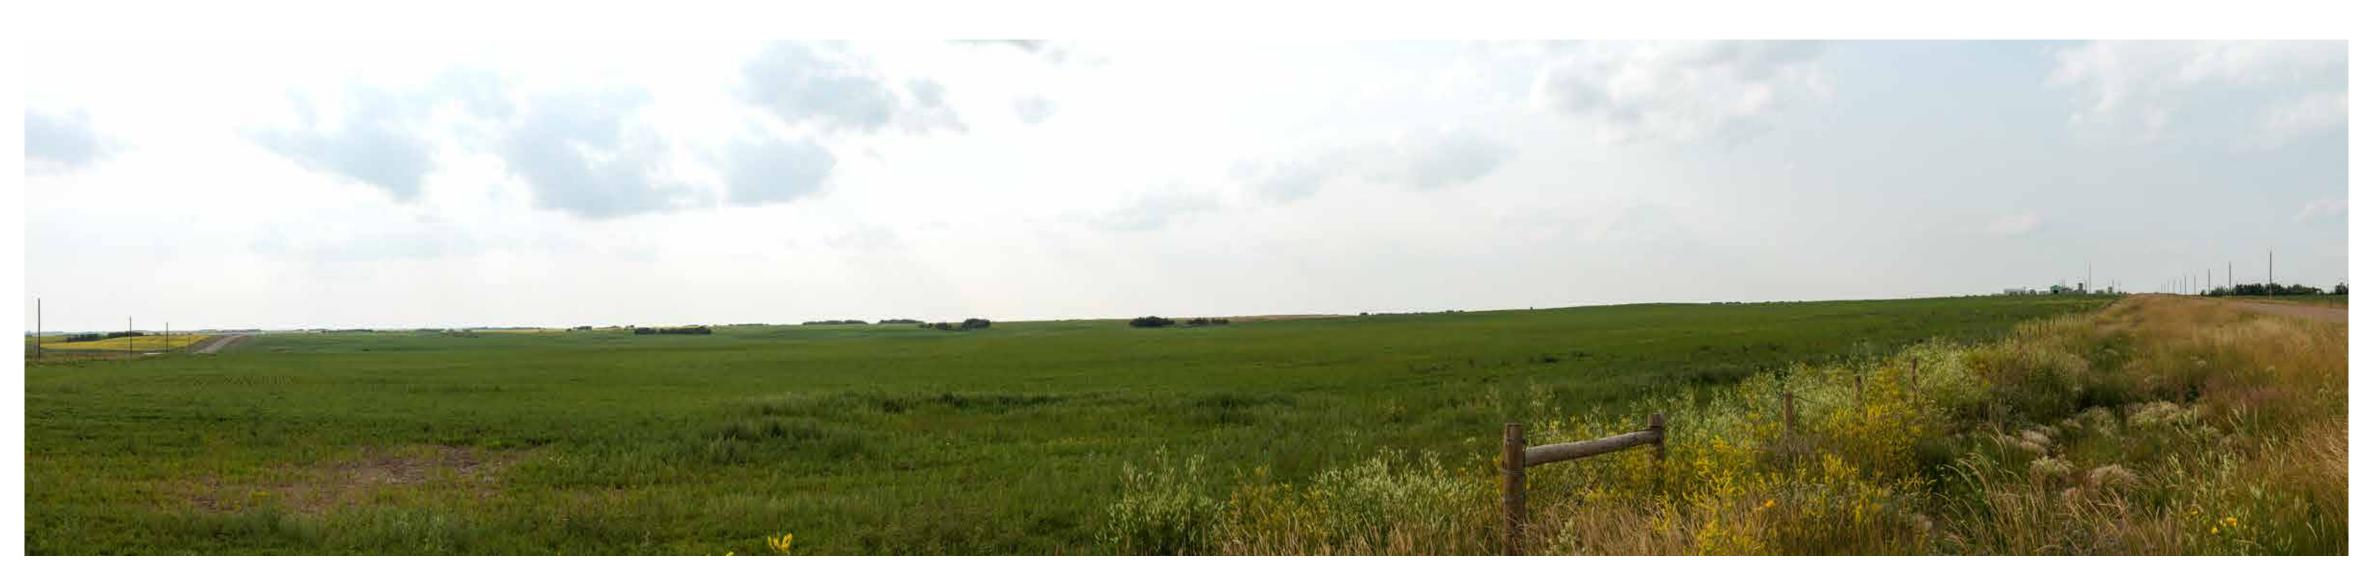

## OPTION A: VISUAL SIMULATIONS

### OPTION A: VESTAS V136 VISUAL SIMULATIONS

### LOCATION 5

Sedalia • Looking North West • All visual simulations are based on 83 turbine locations.

### Legend

- Proposed Turbine Locations
- Current Project Boundary
- Visual Representation Location #5.1
- Other Visual Representation
- Orientation of Representation #5.1 (Approximate)
- Participating House
- Non-Participating HouseNumbered Highways
- Municipal Roads
- Hydrography
- Class 3 5 Waterbodies

#### Transmission Line Voltage

LOCATION 7