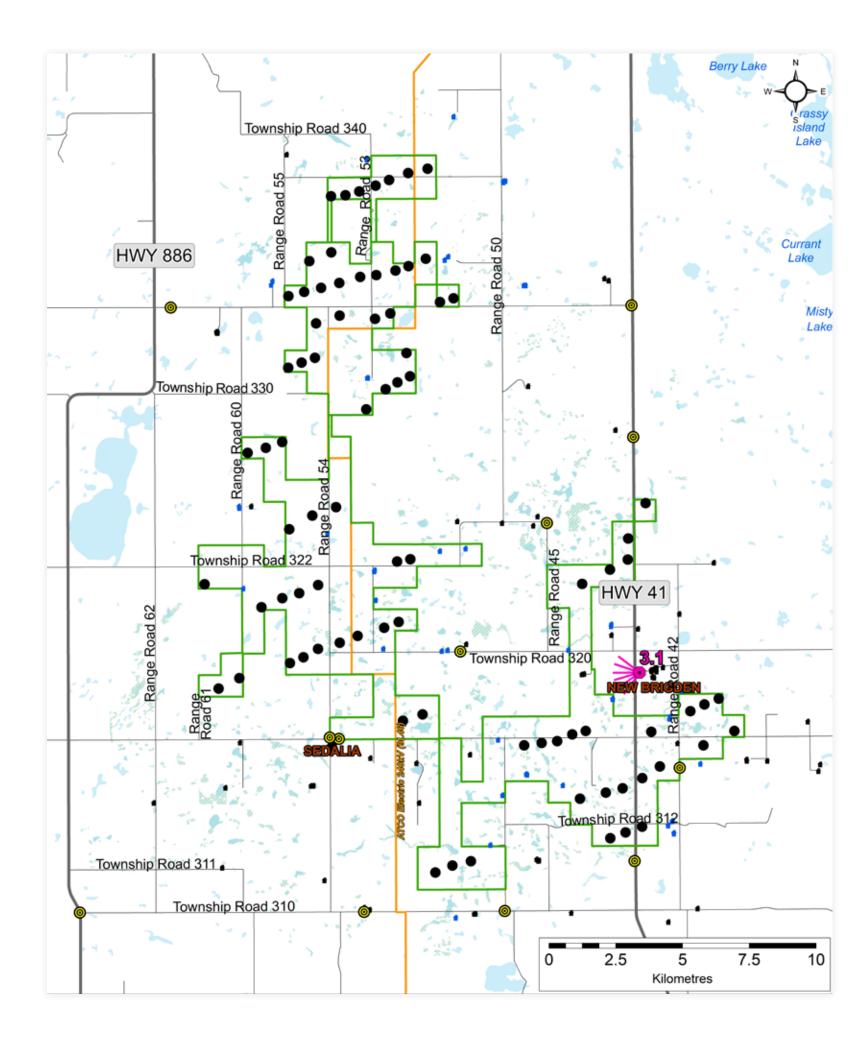

### LOCATION 3

New Brigden • Looking South East • All visual simulations are based on 83 turbine locations.

#### Legend

- Proposed Turbine Locations
- Current Project Boundary
- Visual Representation Location #3.2
- Other Visual Representation
- Orientation of Representation #3.2 (Approximate)
- Participating House
- Non-Participating HouseNumbered Highways
- Municipal Roads
- Hydrography
- Class 3 5 Waterbodies

#### Transmission Line Voltage